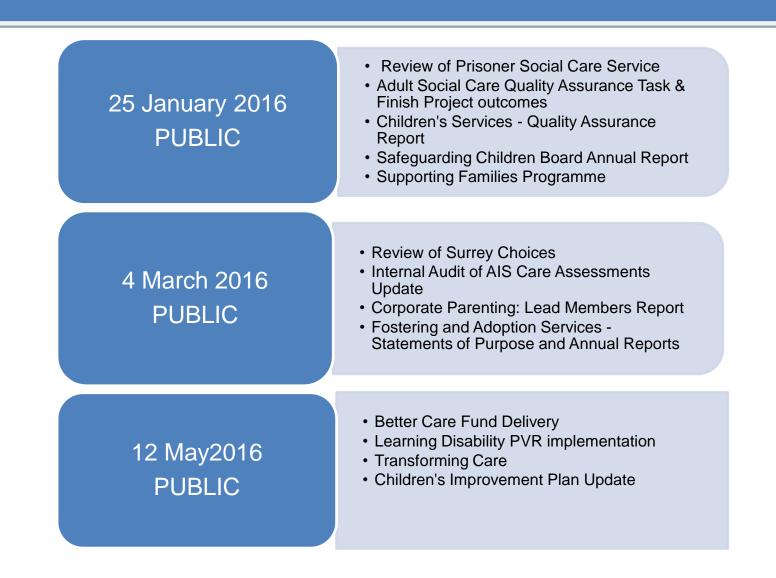

# Social Care Services Board – Forward Work Programme 2015/16



### Future Scrutiny Topics

## Potential topics that can be scheduled for scrutiny when appropriate as well as long term and ongoing items are listed below.

### Children's Services and Youth Support Services

- Youth Justice Strategic
  Plan
- Medium Term Financial Plan 2016-2020
- Early Help
- Special Education Needs and Disabilities
- Safeguarding in schools (joint session with Education and Skills Board)

#### **Adult Social Care**

- Continuing Health Care
- Discharge Planning
- Performance & Finance
- Young Carers Trailblazer project (joint with CSF)
- Enterprise Network